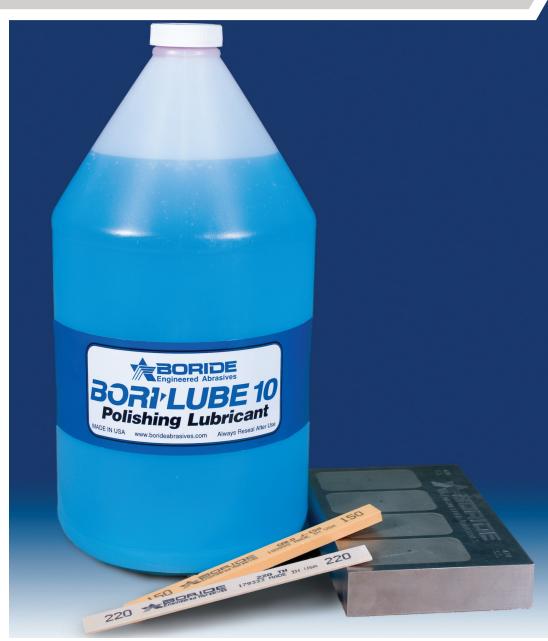

## **BORI-LUBE 10 Polishing Lubricant**

Water-Based and Biodegradable

BORI-LUBE 10 is formulated for mold polishing to clean, lubricate and prevent stone loading. Water-based formula for easy clean-up.

## **PRODUCT FEATURES**

- Nearly odor free
- Biodegradable
- Non-flammable
- Water-based and water-soluble
- Available in 1-Gallon and Pint containers
- Ideal for use on molds that will be coated

| BORI-LUBE 10 |        |            |
|--------------|--------|------------|
| ITEM         | Size   | LIST Price |
| L10G         | Gallon | 20.62      |
| L10P         | Pint   | 6.53       |