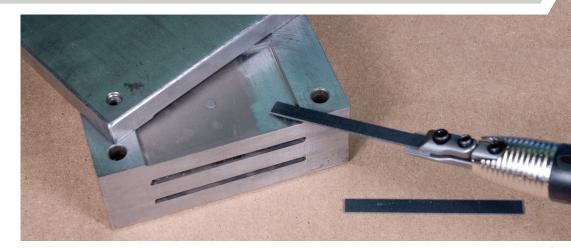

## CNB-80 & CNB-120

Advanced Composite Provides Incredible Strength & Cutting Action

The CNB is an outstanding tool for blending welds and mold repairs

## **PRODUCT FEATURES**

- Cuts the hardest tool steel
- Extremely aggressive
- Very coarse and fast cutting
- Holds its shape
- Consistent breakdown
- CNB-120 fibers are 30% finer than CNB-80
- Makes weld bead removal fast and seamless
- Made in the USA