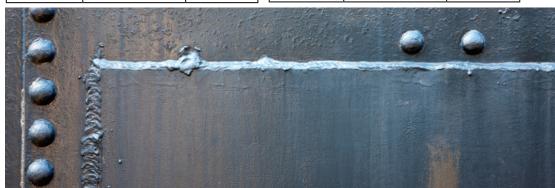

## CNB-80 & CNB-120

Advanced Composite Provides Incredible Strength & Cutting Action

The CNB is an outstanding tool for blending welds and mold repairs

## **PRODUCT FEATURES**

- Cuts the hardest tool steel
- Extremely aggressive
- Very coarse and fast cutting
- Holds its shape
- Consistent breakdown
- CNB-120 fibers are 30% finer than CNB-80
- Makes weld bead removal fast and seamless
- Made in the USA