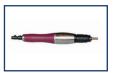

# Rib Light & Rib Light Reach

## Illuminate Hard to See Spots

Rib lights are high intensity LED pen lights for polishers and mold makers. Excellent for illuminating ribs and slots. Available in both standard or rib light reach styles.

#### **PRODUCT FEATURES**

- High Intensity LED Light
- Available in Standard Pen Light or Bendable Gooseneck Style
- Choose White or Blue LED light in Pen Light Style
- Includes 3 AAAA Batteries