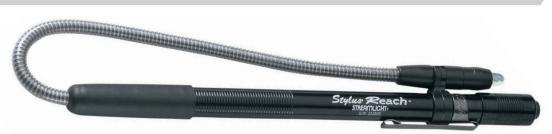

## Illuminate Hard to See Spots

Rib lights are high intensity LED pen lights for polishers and mold makers. Excellent for illuminating ribs and slots. Available in both standard or rib light reach styles.

#### **PRODUCT FEATURES**

- High Intensity LED Light
- Available in Standard Pen Light or Bendable Gooseneck Style
- Choose White or Blue LED light in Pen Light Style
- Includes 3 AAAA Batteries

### **RELATED PRODUCTS**

**Detail Stones** 

Diamond Compound

**Air Profilers** 

**Diamond Files** 

| Rib Lights |                                         |               |            |
|------------|-----------------------------------------|---------------|------------|
| Item       | Description                             | Style         | LIST Price |
| 380100     | Rib Light - Blue LED                    | Straight Pen  | 27.69      |
| 380110     | Rib Light - White LED                   | Straight Pen  | 26.19      |
| 380130     | Rib Light Reach - White LED             | Flexible Neck | 37.75      |
| 380090     | Rib Light Battery - AAAA<br>(3 per bag) | N/A           | 1.75       |