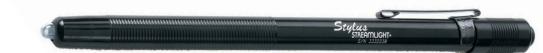

## Illuminate Hard to See Spots

Rib lights are high intensity LED pen lights for polishers and mold makers. Excellent for illuminating ribs and slots. Available in both standard or rib light reach styles.

#### **PRODUCT FEATURES**

- High Intensity LED Light
- Available in Standard Pen Light or Bendable Gooseneck Style
- Choose White or Blue LED light in Pen Light Style
- Includes 3 AAAA Batteries

### **RELATED PRODUCTS**

**Detail Stones** 

Diamond Compound

**Air Profilers** 

**Diamond Files** 

| Rib Lights |                                         |               |            |
|------------|-----------------------------------------|---------------|------------|
| Item       | Description                             | Style         | LIST Price |
| 380100     | Rib Light - Blue LED                    | Straight Pen  | 27.69      |
| 380110     | Rib Light - White LED                   | Straight Pen  | 26.19      |
| 380130     | Rib Light Reach - White LED             | Flexible Neck | 37.75      |
| 380090     | Rib Light Battery - AAAA<br>(3 per bag) | N/A           | 1.75       |