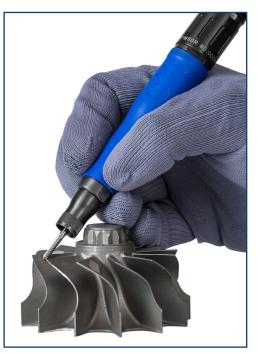

# Slim and compact for precise control and intricate work.

High speed, powerful Die Grinder perfect for precision deburring and finishing. Use with our carbide burs, mounted points and other abrasives.

## **Pencil Die Grinder**

## **Product Features**

- Slim design ideal for intricate work
- Small diameter facilitates precise control
- Range of speed options suitable for a range of consumables
- Removable collet guard for improved control and spindle protection
- İmproved throttle design results in enhanced torque
- New molded body improved operator comfort
- Popular within Aerospace, Mold & Die and Foundry industries