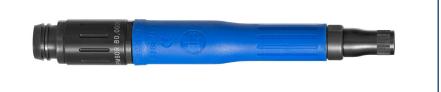

# **SPM Pencil Grinder**

# Slim and compact for precise control and intricate work.

High speed, powerful Die Grinder perfect for precision deburring and finishing. Use with our carbide burs, mounted points and other abrasives.

## **Pencil Die Grinder**

#### Item# SPM80R-IMP

## **Product Features**

- Slim design ideal for intricate work
- Small diameter facilitates precise control
- Range of speed options suitable for a range of consumables
- Removable collet guard for improved control and spindle protection
- İmproved throttle design results in enhanced torque
- New molded body improved operator comfort
- Popular within Aerospace, Mold & Die and Foundry industries