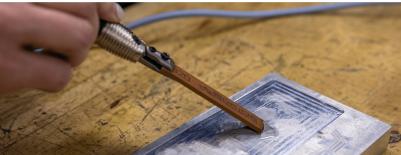

Medium-hard stone with moderate breakdown. Can be used wet or dry and either by hand or in a reciprocating profiler.

|           |                             | 1      |        |        |        |
|-----------|-----------------------------|--------|--------|--------|--------|
| AS-9 PLUS |                             | 320    | 400    | 600    | 800    |
| 1/8       | 1/8 x 1/4 x 6<br>12 pcs/box | 023059 | 023061 | 023062 | 023071 |
|           | 1/8 x 1/2 x 6<br>12 pcs/box | 023063 | 023064 | 023065 | 023072 |
| 1/4       | 1/4 x 1/2 x 6<br>12 pcs/box | 023066 | 023067 | 023068 | 023069 |
|           | 1/4 x 1 x 6<br>12 pcs/box   | 023074 | 023075 | 023076 | 023077 |
| 1/2       | 1/2 x 1 x 6<br>12 pcs/box   | 023081 | 023082 | 023083 | 023084 |