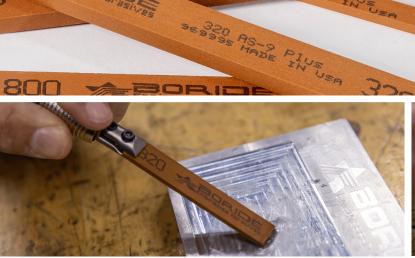

## AS-9 PLUS FINISHING STONE

**Introducing the NEW AS-9 PLUS,** an enhanced version of our popular AS-9 stone. The AS-9 PLUS is engineered to produce the same fast, smooth cutting action our customers have come to expect from the AS-9, but with superior finishing capabilities.

Manufactured using premium aluminum oxide grain, the AS-9 PLUS produces wider scratches on the mold surface which results in an overall smoother and more brilliant finish. Currently available in grits 320-800 and in a variety of our most popular sizes.